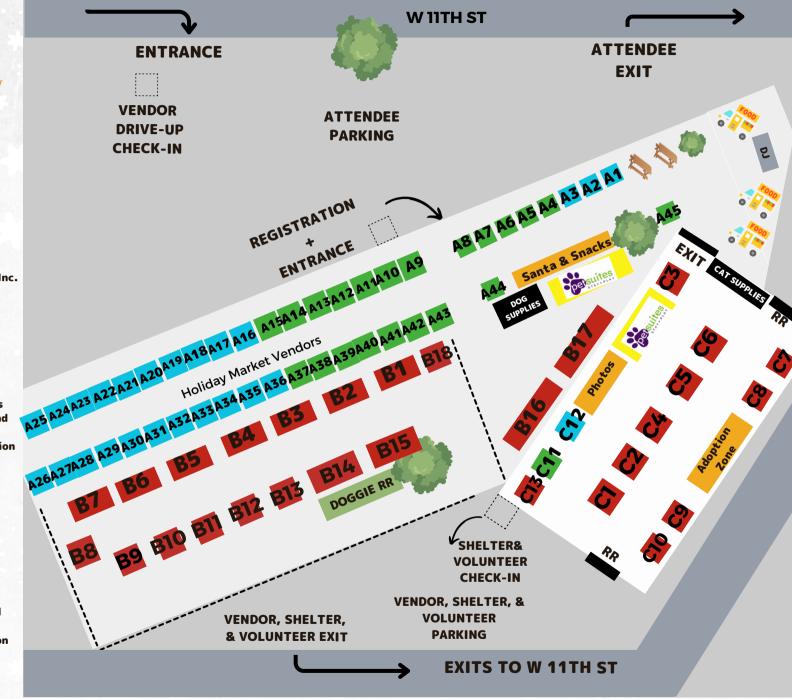

## **SHELTERS & RESCUES**

## DOGS

**B1: Houston Pets Alive!** 

**B2:Galveston Island Humane Society** 

**B3: Westie & Scottie Rescue Houston** 

B4: Galveston County Animal Resource Center

**B5: Sugar Land Animal Services** 

**B6: Great Pyrenees Advocates of Texas, Inc.** 

**B7: Fort Bend County Animal Services** 

**B8: Destination Rescue Dogs** 

B9: Houston Humane Society

**B10: BARC Animal Shelter & Adoptions** 

B11: Harris County Pets

B12: 632 Canine Rescue
B13: Navasota Animal Shelter

B14: Rosenberg Animal Control

**B15: Montgomery County Animal Services** 

**B16: City of La Porte Adoption Center and** 

**Animal Shelter** 

**B17: Pasadena Animal Control and Adoption** 

**B18: Jenni's Rescue Ranch** 

## CATS

C1: Cuddle Buddies Rescue

**C2: Fort Bend County Animal Services** 

**C3: Houston Pets Alive!** 

C4: The Sunshine Fund Cat Rescue

C5: Jen's Neonatal Kittens

C6: Lone Star Pawz

C7: City of La Porte Adoption Center and Animal Shelter

**C8: Pasadena Animal Control and Adoption** 

C9: Sugar Land Animal Services

C10: Rosenberg Animal Control

C13: Galveston Island Humane Society